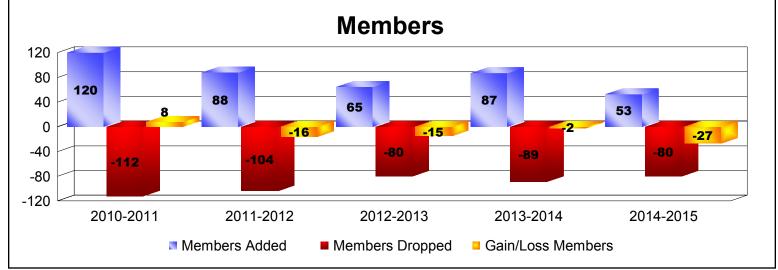

District 120 As of June 2015 Cumulative

| Year      | New<br>Clubs | Dropped<br>Clubs | Gain/<br>Loss<br>Clubs | New<br>Members | Charter<br>Members | Reinstate<br>Members | Transfer<br>Members | Total<br>Member<br>Added | Total<br>Members<br>Dropped | Gain/<br>Loss<br>Members |
|-----------|--------------|------------------|------------------------|----------------|--------------------|----------------------|---------------------|--------------------------|-----------------------------|--------------------------|
| 2010-2011 | 2            | -3               | -1                     | 65             | 52                 | 1                    | 2                   | 120                      | -112                        | 8                        |
| 2011-2012 | 1            | 0                | 1                      | 64             | 24                 | 0                    | 0                   | 88                       | -104                        | -16                      |
| 2012-2013 | 0            | 0                | 0                      | 60             | 2                  | 0                    | 3                   | 65                       | -80                         | -15                      |
| 2013-2014 | 1            | -1               | 0                      | 62             | 24                 | 1                    | 0                   | 87                       | -89                         | -2                       |
| 2014-2015 | 0            | -2               | -2                     | 51             | 1                  | 0                    | 1                   | 53                       | -80                         | -27                      |
| Average   | 1            | -1               | 0                      | 60             | 21                 | 0                    | 1                   | 83                       | -93                         | -10                      |