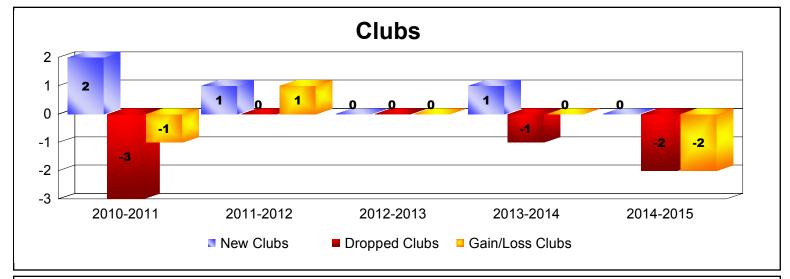

District 120 As of June 2015 Cumulative

| Year      | New<br>Clubs | Dropped<br>Clubs | Gain/<br>Loss<br>Clubs | New<br>Members | Charter<br>Members | Reinstate<br>Members | Transfer<br>Members | Total<br>Member<br>Added | Total<br>Members<br>Dropped | Gain/<br>Loss<br>Members |
|-----------|--------------|------------------|------------------------|----------------|--------------------|----------------------|---------------------|--------------------------|-----------------------------|--------------------------|
| 2010-2011 | 2            | -3               | -1                     | 65             | 52                 | 1                    | 2                   | 120                      | -112                        | 8                        |
| 2011-2012 | 1            | 0                | 1                      | 64             | 24                 | 0                    | 0                   | 88                       | -104                        | -16                      |
| 2012-2013 | 0            | 0                | 0                      | 60             | 2                  | 0                    | 3                   | 65                       | -80                         | -15                      |
| 2013-2014 | 1            | -1               | 0                      | 62             | 24                 | 1                    | 0                   | 87                       | -89                         | -2                       |
| 2014-2015 | 0            | -2               | -2                     | 51             | 1                  | 0                    | 1                   | 53                       | -80                         | -27                      |
| Average   | 1            | -1               | 0                      | 60             | 21                 | 0                    | 1                   | 83                       | -93                         | -10                      |